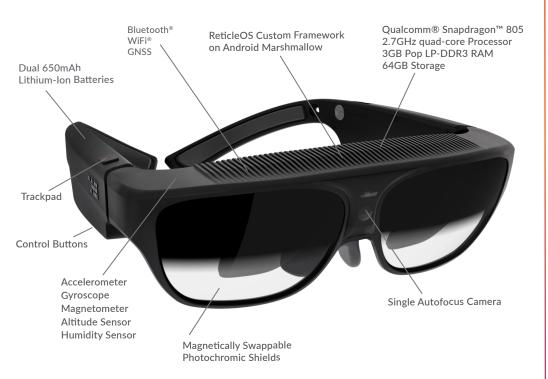

### **HARDWARE**

Qualcomm® Snapdragon™ 805 2.7GHz quad-core Processor

3GB Pop LP-DDR3 RAM

64GB Storage

1300mAh Lithium-Ion Batteries (2 x 650mAh)

Replaceable Magnetic Nose Bridge

Removable Ear Horns

**Dual Haptic Feedback in Temples** 

### OPTICS

Dual 720p Stereoscopic See-Thru Displays at up to 80fps

60% See-Thru Transmission (Up to 80% Available)

High See-Thru Capability

Magnetically Swapple Photochromic Shields

### COMMUNICATIONS

Bluetooth® 4.1 (Basic rate, EDR, BLE) WiFi® Dual Band 802.11ac (a, b, g, n, ac) GNSS-based Location (includes GPS and GLONASS)

### **SENSORS**

Multiple Integrated Inertial Measuring Units with 3-Axis Accelerometer, 3-Axis Gyroscope, 3-Axis Magnetometer

Altitude Sensor

**Humidity Sensor** 

Ambient Light Sensor

Single Autofocus 4MP Camera Available in Portrait or Landscape Orientation

### INPUT/OUTPUT

2 Digital Microphones (Environment & User)
Magnetic Charging Port with USB On-The-Go
Magnetic Stereo Audio Ports with Ear Buds

### **SOFTWARE**

ReticleOS™, Android Marshmallow Framework Optimized for ODG Smartglasses

Compatible with a Number of SDKs (See ODG Website)

ReticleOS™ Developer Program