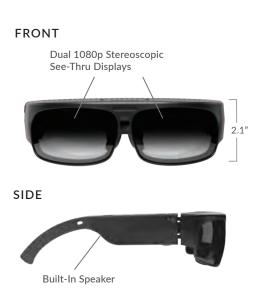

#### **DISPLAY**

Dual 1080p Stereoscopic See-Thru Displays at up to 60fps

50° Field-Of-View

22:9 & 16:9 Aspect Ratios

Immersive See-Thru

#### INPUT/OUTPUT

Two Digital Microphones (Environment & User)

USB Type-C: Charging, Data Transfer, Audio and Video Output

Built-In Stereo Speakers