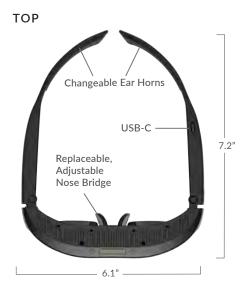

#### **HARDWARE**

Qualcomm® Snapdragon™ 835 2.45GHz 8-core Processor

6GB Pop LP-DDR-4 RAM

128GB Storage

1400mAh Lithium Polymer Batteries (2 x 700mAh)

Replaceable, Adjustable Nose Bridge

Changeable Ear Horns