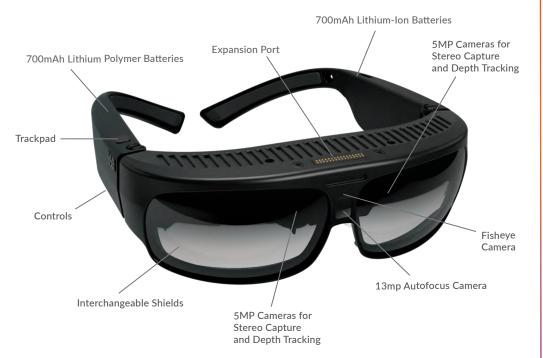

#### **HARDWARE**

Qualcomm® Snapdragon™ 835 2.45GHz 8-core Processor

6GB Pop LP-DDR-4 RAM

128GB Storage

1400mAh Lithium Polymer Batteries (2 x 700mAh)

Replaceable, Adjustable Nose Bridge

Changeable Ear Horns

#### **SENSORS**

Multiple Integrated Inertial Measuring Unit with 3-Axis Accelerometer, 3-Axis Gyroscope, 3-Axis Magnetometer

Altitude Sensor

**Humidity Sensor** 

Ambient Light Sensor

13MP Autofocus Camera (1080p @ 120fps, 4k @ 60fps)

5MP Cameras for Stereo Capture and Depth Tracking

Ultra Wide-Angle Fisheye Camera for Enhanced Environmental Tracking and Positioning

Expansion Port (MIPI-CSI)